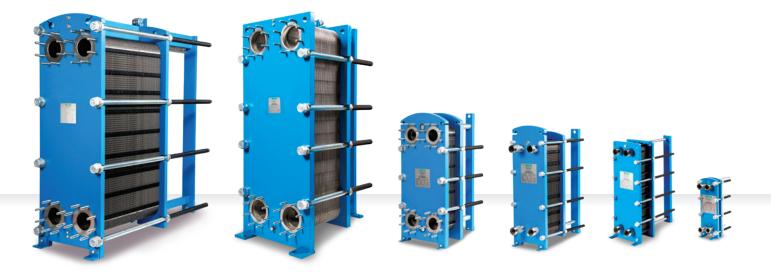

### HEAT EXCHANGERS

AMERICAN MADE and Shipped in Weeks

Whether you need a new WCR heat exchanger or a direct replacement for any other major line – even an obsolete one – WCR will custom-create your unit to any specification. Our units can be produced and shipped in less than twelve weeks to assure minimum downtime.

#### WCR STANDARD HEAT EXCHANGERS

Standard Design Options, Ready to Ship in Weeks

WCR manufactures twelve standard models of durable and dependable plate heat exchangers with 1" to 12" connections. Our WCR Heat Exchangers are suited for countless applications in a wide variety of industries.

#### The **High Efficiency, Low Cost** Heat Exchanger Solution