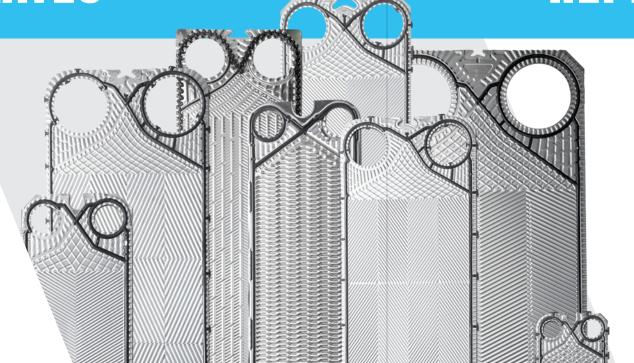

#### **HEAT EXCHANGERS**

Our custom-built,
American-made line of
heat exchangers surpasses
other OEMs in performance,
maintenance, and economy.

### HEAT EXCHANGERS

AMERICAN MADE and Shipped in Weeks

Whether you need a new WCR heat exchanger or a direct replacement for any other major line – even an obsolete one – WCR will custom-create your unit to any specification. Our units can be produced and shipped in less than twelve weeks to assure minimum downtime.