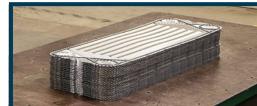

#### BRAZED HEAT EXCHANGERS

The size of the WCR brazed heat exchanger ranges anywhere from 50% to 80% smaller than other types of heat exchangers on the market today.