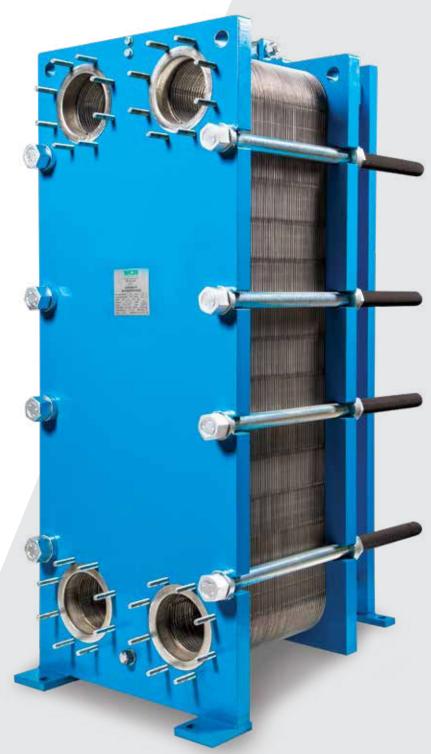

## NEW PLATE HEAT EXCHANGERS

#### Standard Design Options, Ready to Ship in Weeks

WCR manufactures twelve standard models of heat exchangers with 1" to 12" connections, as well as custom drop-in replacement heat exchangers for all major name brands – even obsolete lines. Our units can be produced and shipped in less than twelve weeks to assure minimum downtime.

- Gasket plate heat exchangers
- Standard 1" 12" connections
- Custom 1" 20" connections
- High alloy construction
- High turbulence
- Low hold up volume
- Reduction in fouling
- Approach temperatures as close as 2 degrees Fahrenheit
- Evaporating, condensing, and batching applications
- Multiple plate angle configurations possible
- Semi-welded cassettes