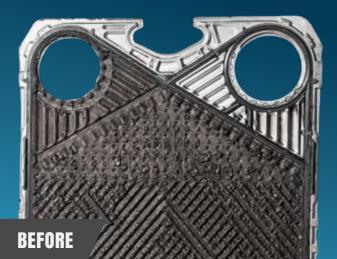

#### HEAT EXCHANGER CLEANING

WCR Service created the cleansing processes that have been simulated by others.