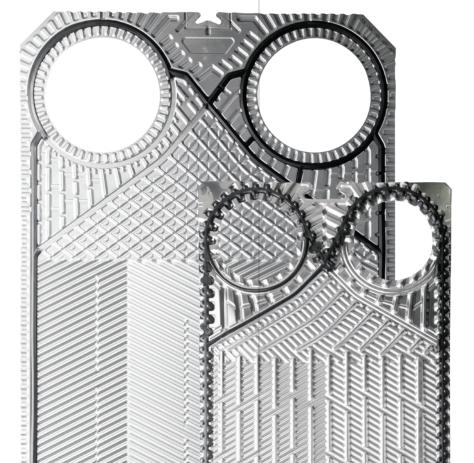

# REPLACEMENT PLATES

# **EVERY PLATE, EVERY MODEL**

## **Direct Replacements for Any OEM**

WCR heat exchanger plates are custom designed to be direct replacements for all OEM model plate heat exchangers. We reverse engineer each plate to exact specifications to maintain nameplate performance for any plate heat exchanger, providing the highest standard of quality. WCR's knowledge, expertise, and availability gives customers peace of mind knowing our parts will be exactly what you demand. The quality and precision of our parts is impeccable.

# REPLACEMENT GASKETS

## MADE IN THE USA, SHIPPED ANYWHERE

## The Largest Spare Parts Inventory in America

Unlike our competitors who simply resell gaskets, WCR manufactures OEM-specified heat exchanger gaskets on site. By being the source, we can provide any gasket model/material combination that you need. Each of our durable replacement gaskets is subject to meticulous quality control, assuring that every part is dependable and built to last. In fact, we work closely with the world's leading suppliers of raw rubber materials to assure the highest quality from the very start.