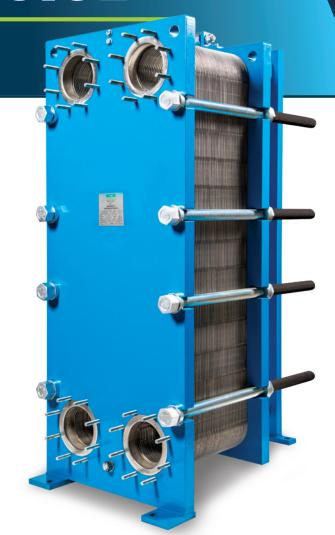

# NEW PLATE HEAT EXCHANGERS

## Standard Design Options, Ready to Ship in Weeks

WCR manufactures twelve standard models of heat exchangers with 1" to 12" connections, as well as custom drop-in replacement heat exchangers for all major name brands – even obsolete lines. Our units can be produced and shipped in less than twelve weeks to assure minimum downtime.

- Direct replacements for any brand or custom built to match existing connection locations
- Standard: 1"-12" connections
- · Custom: 1"-20" connections