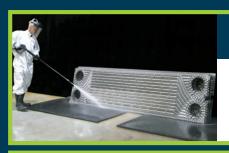

## **HEAT EXCHANGER CLEANING**

WCR Service created the cleansing processes that have been simulated by others.