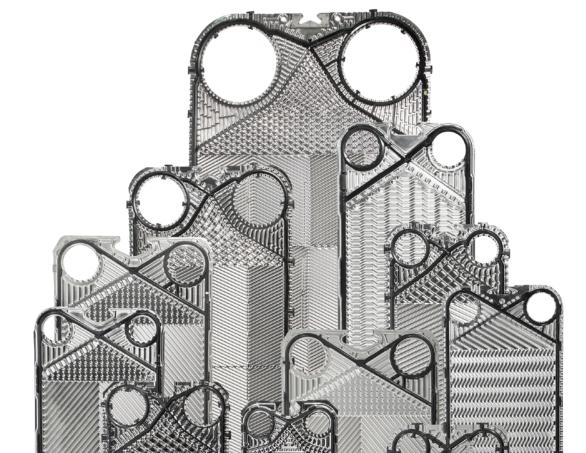

# REPLACEMENT PLATES

# **EVERY PLATE, EVERY MODEL**Direct Replacements for Any OEM

WCR heat exchanger plates are custom designed to be direct replacements for all OEM model plate heat exchangers. We reverse engineer each plate to exact specifications to maintain nameplate performance for any plate heat exchanger, providing the highest standard of quality. WCR's knowledge, expertise, and availability gives customers peace of mind knowing our parts will be exactly what you demand. The quality and precision of our parts is impeccable.

# REPLACEMENT GASKETS

## The Largest Spare Parts Inventory in America

Unlike our competitors who simply resell gaskets, WCR manufactures OEM-specified heat exchanger gaskets on site. By being the source, we can provide any gasket model/material combination that you need. Each of our durable replacement gaskets is subject to meticulous quality control, assuring that every part is dependable and built to last. In fact, we work closely with the world's leading suppliers of raw rubber materials to assure the highest quality from the very start.