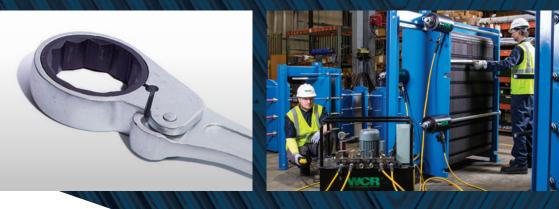

### Tightening Equipment

WCR's Tightening Equipment offers ease of operation to help limit down-time when it matters most.

Extensive field experience servicing plate heat exchangers has allowed WCR to introduce Tightening Equipment ideally suited to easily open the largest Heat Exchangers found on the market.

#### **Hydraulic Cylinders**

- 110V Single Stage 10,000 PSI Pump
- (4) 60 Ton Hydraulic Cylinders
- (5) 10,000 PSI Hydraulic Hoses
- Distribution Block
- Rod Reducers
- WCR Tool Box

#### **Spanner Wrench**

- WCR 80mm Spanner Wrench
- WCR 46mm Spanner Wrench
- Spanner Wrench Reducing Inserts
  - 2-3/4"
  - 2-9/16"
  - 2-3/8"
  - 2-3/16"
  - 2"
  - <u>•</u> 1-5/8"